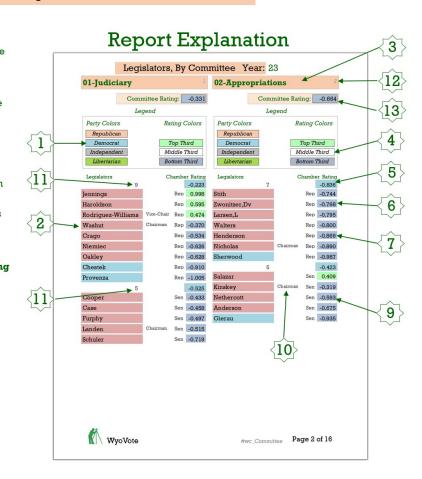

## Legislators, By Committee Year: 23

## 03-Revenue Committee Rating: -0.001

## Legend

| Party Colors | Rating Colors |  |  |
|--------------|---------------|--|--|
| Republican   |               |  |  |
| Democrat     | Top Third     |  |  |
| Independent  | Middle Third  |  |  |
| Libertarian  | Bottom Third  |  |  |

| Legislators  | Chamber Rating |          |     |        |
|--------------|----------------|----------|-----|--------|
|              | 9              |          |     | -0.236 |
| Bear         |                |          | Rep | 0.989  |
| Locke        |                |          | Rep | 0.880  |
| Strock       |                |          | Rep | 0.757  |
| Oakley       |                |          | Rep | -0.628 |
| Northrup     |                |          | Rep | -0.751 |
| Byron        |                |          | Rep | -0.792 |
| Harshman     |                | Chairman | Rep | -0.797 |
| Zwonitzer,Dn |                |          | Rep | -0.855 |
| Storer       |                |          | Rep | -0.926 |
|              | 5              |          |     | 0.423  |
| Ide          |                |          | Sen | 0.754  |
| Mckeown      |                |          | Sen | 0.740  |
| French       |                |          | Sen | 0.613  |
| Biteman      |                | Chairman | Sen | 0.545  |
| Pappas       |                |          | Sen | -0.539 |